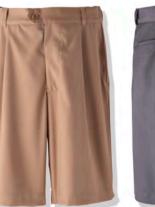

#### SEA CLUB SHORTS

Color : Navy / Brown Material : Polyester 100% Original Fabric Size : S / M / L / XL Price : ¥18,000+tax

Color : Natural / Sax Material : D.H-Original 100% Cotton Body Size : S / M / L / XL Price : ¥6,500+tax