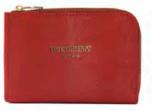

MINK COMPACT WALLET

Color : Black / Blue / Red Material : Cowhide (Mink emboss) Original Leather Price : ¥18,000+tax

(Mink emboss) Original Leather Price : ¥38,000+tax