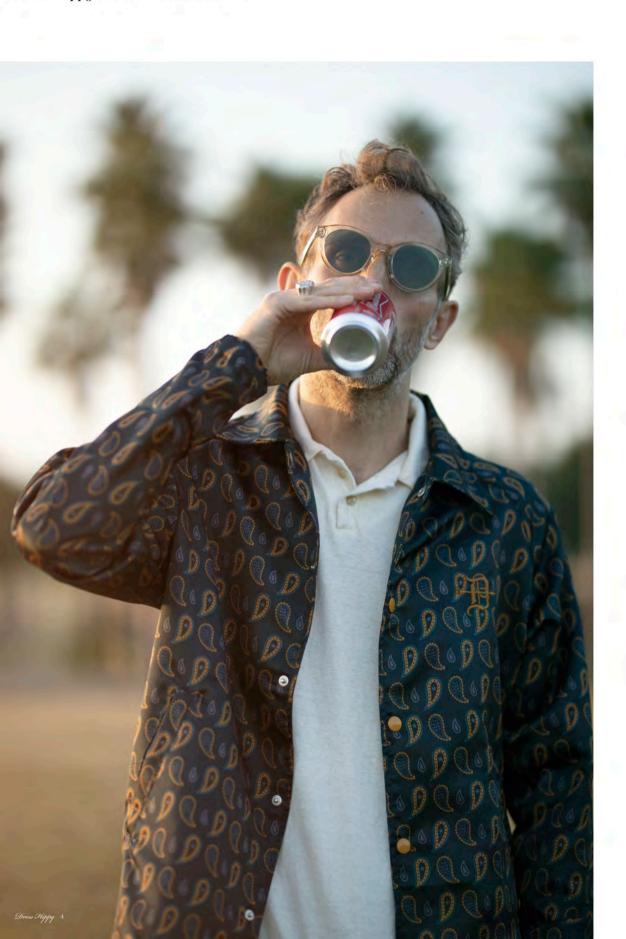

### 正装を表す「dress」。

自由な思想と楽しさからなる造語「hippy」。 この両極端なスペックを持つ DRESS HIPPY は、 オーセンティックなプロダクトながらも中毒性を生み、 酒や音楽を愛する粋な大人たちを魅了し続ける。

Color : Navy / Brown Material : Polyester 100% Original Fabric Size : S / M / L / XL Price : ¥30,000+tax