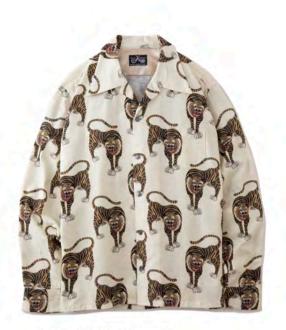

# SETTA

Color : Black / Natural Material : PVC , イ単 , EVA Size : \$25.5 / M 26.5 / L 27.5 / XL 28.5 / XXL 30 Price : ¥12,000+tax

TIGER L/S HAWAIIAN SHIRT

JAZZ MAN S/S TEE

Color : Black / Natural Material : D.H-Original 100% Cotton body

Size: XS / S / M / L / XL Price: ¥5,000+tax

Color : Natural / Purple Material : Cotton 100% Original Fabric Size : S / M / L / XL Price : V22,000+tax

TIGER S/S HAWAHAN SHIRT

Color : Natural / Purple Material : Cotton 100% Original Fabric Size : S / M / L / XL Price : ¥20,000+tax