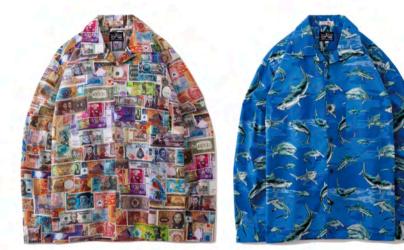

### MONEY USA L/S SHIRT

Color : Multi Material : USA Fabric , Cotton 100% Size : S / M / L / XL Price : ¥16,800+tax

# SHARK USA L/S SHIRT

Color : Blue Material : USA Fabric , Cotton 100% Size : S / M / L / XL Price : ¥16,800+tax