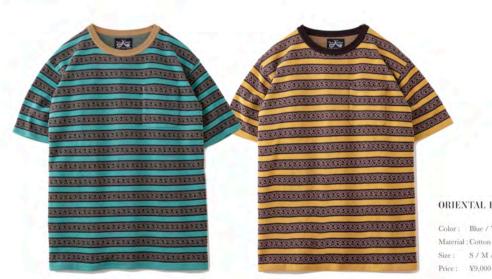

#### ORIENTAL BORDER S/S TEE

Color: Blue / Yellow Material : Cotton 50% , Acrylic 50% Size: S / M / L / XL Price : ¥9,000+tax