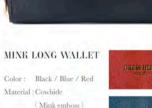

MINK COMPACT WALLET

Color : Black / Blue / Red Material : Cowhide (Mink emboss) Original Leather Price : ¥18,000+tax

(Mink emboss) Original Leather Price : ¥38,000+tax