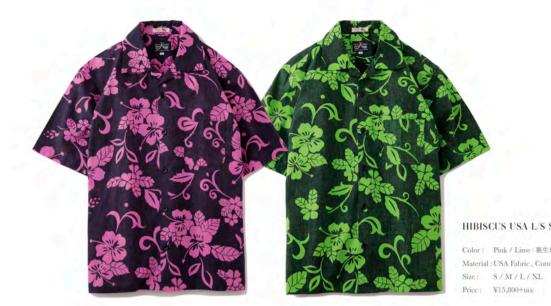

#### HIBISCUS USA L/S SHIRT

Color: Pink / Lime (裏生地使い) Material : USA Fabric , Cotton 100%

DRESS HIPPY S/S TEE

Color : Natural / Black Material : D.H-Original 100% Cotton body Size : XS / S / M / L / XL Price : ¥5,000+tax