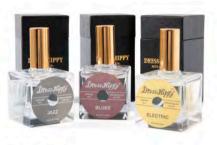

#### LEATHER EYEWEAR CASE

Color : Black / Brown Material : Cowhide Price : ¥6,000+tax

Color : Black / Brown Material : Cowhide Size : B6 Price : ¥10,000+tax

D.H-PERFUME Color : Jazz / Blues / Electric Size : 50ml Price : ¥7,000+tax

Color: Black / Blue / Red Material : Cowhide ( Mink emboss ) Original Leather Price : ¥7,000+tax

D.H-REED DIFFUSER

Color : Jazz / Blues / Electric Size : 100ml Price : ¥5,000+tax

Color: Black / Blue / Red Material : Cowhide ( Mink emboss ) Original Leather Price: ¥9,000+tax