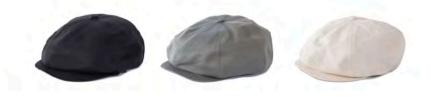

#### D.H-CASQUETTE

Color : Black / Gray / Natural Material : 100% Cotton ( Grosgrain ) [ Liner ] 100% Polyester Size : M / L Price : ¥8,000+tax