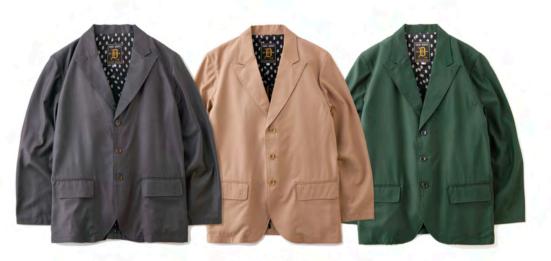

HOLIDAY JACKET

Color : Charcoal / Beige / Green Material : Polyester 65% , Rayon 31% , Polyurethane 4% Size : S / M / L / XL Price : ¥30,000+tax

Color : Charcoal / Beige / Green Material : Polyester 65% , Rayon 31% , Polyurethane 4% Size : S / M / L / XL Price : ¥20,000+tax