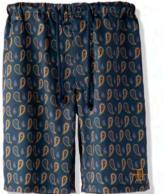

#### SEA CLUB SHORTS

Color : Navy / Brown Material : Polyester 100% Original Fabric Size : S / M / L / XL Price : ¥18,000+tax

Color : Natural / Sax Material : D.H-Original 100% Cotton Body Size : S / M / L / XL Price : ¥6,500+tax