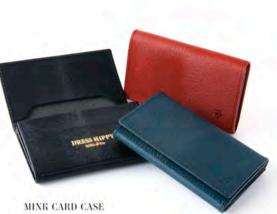

#### MINK GARRISON BELT

Color : Brass×Black / Brass×Brown Nickel×Black / Nickel×Brown Material : Cowhide ( Mink emboss ) Size : S / M / L Price : ¥19,000+tax

Color : Brass×Black / Brass×Brown Nickel×Black / Nickel×Brown Material : Cowhide Size : S / M / L Price : ¥16,000+tax