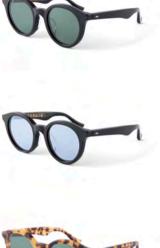

SUNNY SUNGLASSE

Color : BLK × D.GREEN BLK × L.BLUE Y.DEMI × D.GREEN Y.DEMI × L.BLUE Y.CLR × D.GREEN Y.CLR × L.BLUE Material : Acetate Price : ¥19,000+tax