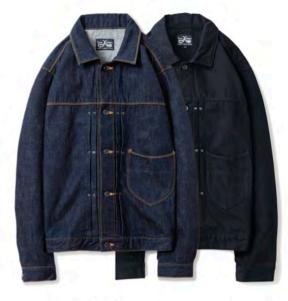

#### TAILOR TROUSERS PANTS

Color : Beige / Black / Gray Material : Cotton 100% Size : S / M / L / XL Price : ¥18,000+tax

 OLD MAN JACKET ( VINTAGE TYPE )

 Color : Denim / Black
 Material : Cotton 100%

 Size : S / M / L / XL
 Price : ¥38,000+tax