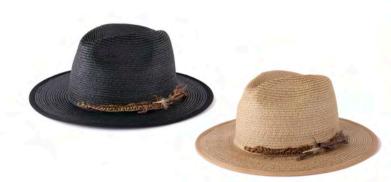

MIAMI HAT Color : Black / Natural Material : Manila grass Size : M / L Price : ¥15,000+tax

# BEACH TRAD HAT

Color : Brown / Black Material : Dead Stock (Campi grass) Size: M / L Price: ¥10,000+tax

SEA SIDE CARDIGAN

Color : Black / Red / Blue Material : Cotton 52% , Polyester 48% Size : S / M / L / XL Price : ¥17,000+tax

### MIAMI HAT

Color:Navy / Beige Material:Dead Stock (Sisol) Size: M / L Price: ¥18,000+tax

Color : Natural / Sax Material : D.H-Original 100% Cotton body Size : XS / S / M / L / XL Price : ¥6,500+tax