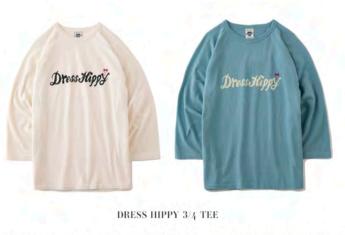

#### HIBISCUS USA L/S SHIRT

Color: Pink / Lime (裏生地使い) Material : USA Fabric , Cotton 100%

DRESS HIPPY S/S TEE

Color : Natural / Black Material : D.H-Original 100% Cotton body Size : XS / S / M / L / XL Price : ¥5,000+tax