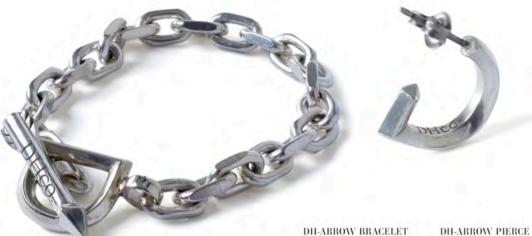

#### DRESS HIPPY S/S KIDS TEE

Color: Natural / Melon / Black Material : Cotton 100% Size : 90 / 120 / 140 Price : ¥3,000+tax

ANCHOR TOP

Material : Silver Price : ¥12,000+ tax

Material : Silver Price : ¥9,800+tax

PUPPET APE TOP

Material : Silver Price : ¥9,800+tax

REVOLVER SILVER TOP

Material : Silver Price : ¥12,000+tax

D-UNION "PINKY" RING

Price : ¥20,000+tax

TRUMPET SILVER TOP Material : Silver Price : ¥9,800+tax