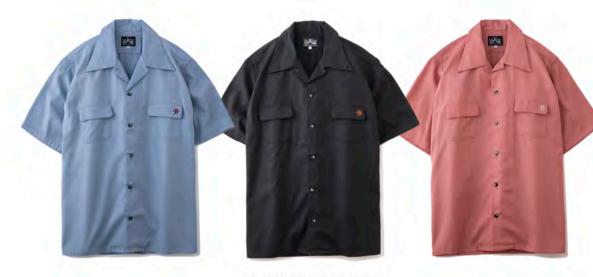

D.II-OPEN COLLAR L/S SHIRT

Color : Sax / Black / Pink Material : Tencel 68% , Cotton 32% Size : S / M / L / XL Price : ¥15,800+tax

D.H-OPEN COLLAR S/S SHIRT

Color : Sax / Black / Pink Material : Tencel 68% , Cotton 32% Size : S / M / L / XL Price : ¥14,800+tax