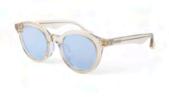

SUNNY SUNGLASSE

Color : BLK × D.GREEN BLK × L.BLUE Y.DEMI × D.GREEN Y.DEMI × L.BLUE Y.CLR × D.GREEN Y.CLR × L.BLUE Material : Acetate Price : ¥19,000+tax