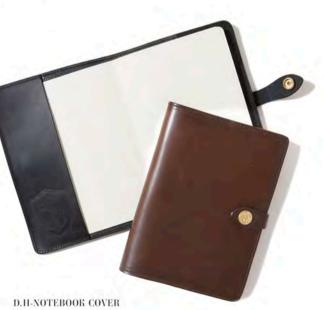

#### LEATHER EYEWEAR CASE

Color : Black / Brown Material : Cowhide Price : ¥6,000+tax

Color : Black / Brown Material : Cowhide Size : B6 Price : ¥10,000+tax

D.H-PERFUME Color : Jazz / Blues / Electric Size : 50ml Price : ¥7,000+tax