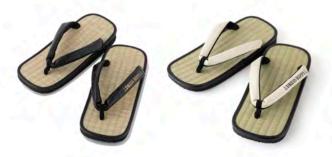

# SETTA

Color : Black / Natural Material : PVC , イ単 , EVA Size : \$25.5 / M 26.5 / L 27.5 / XL 28.5 / XXL 30 Price : ¥12,000+tax

TIGER L/S HAWAIIAN SHIRT

JAZZ MAN S/S TEE

Color : Black / Natural Material : D.H-Original 100% Cotton body