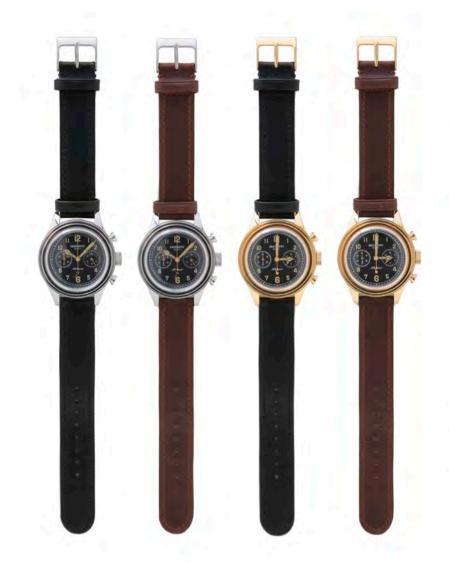

#### MILL SUPERIOR WATCH

Color : Black×Silver / Brown×Silver Black×Gold / Brown×Gold Material : Stainless / Cowhide Price : ¥58,000 tax

U.S.NAVY-Military Watch を ベ ースに、最上官のみが身に付けるこ とができた、スペリオルウォッチ をDRESS HIPPYがアップデート。 WATER RESIST は 3ATM。クロ ノグラフ機能を兼ね備えたクオーツ 式時計。強度のある硬質プラスチッ ク風防に加え、ステンレス部分には 特殊なIPメッキ加工を施すことで、 キズに強く、耐食性、耐摩耗性に優 れたケースに。日常のマストアイテ ムとして是非、本質を求めた1本を 身に着けて頂きたい。