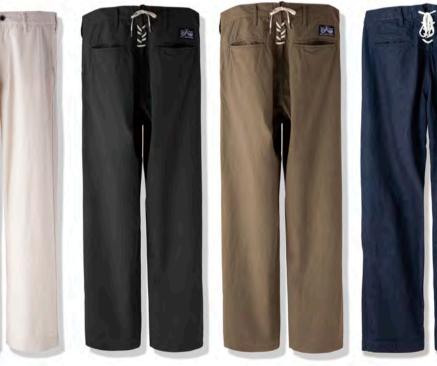

# HOLLYWOOD LEATER JACKET (PLANE)

Color : Black / Brown Material : Sheephide ( Vegetable Tanning ) [ Liner ] Original Fabric Price : ¥48,000+tax

BACK LACE TROUSERS

Color : Natural / Black / Olive / Denim Material : Cotton 100% Size : S / M / L / XL Price : ¥24,800+tax (Denim ¥22,000+tax)