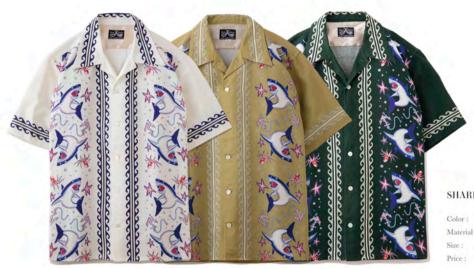

#### SHARK S/S HAWAHAN SHIRT

Color : Natural / Beige / Green Material : Cotton 100% Original Fabric Size : S / M / L / XL Price : ¥22,000+tax