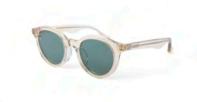

SUNNY SUNGLASSE

Color : BLK × D.GREEN BLK × L.BLUE Y.DEMI × D.GREEN Y.DEMI × L.BLUE Y.CLR × D.GREEN Y.CLR × L.BLUE Material : Acetate Price : ¥19,000+tax