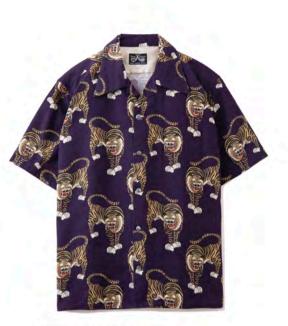

Size: XS / S / M / L / XL Price: ¥5,000+tax

Color : Natural / Purple Material : Cotton 100% Original Fabric Size : S / M / L / XL Price : V22,000+tax

TIGER S/S HAWAHAN SHIRT

Color : Natural / Purple Material : Cotton 100% Original Fabric Size : S / M / L / XL Price : ¥20,000+tax