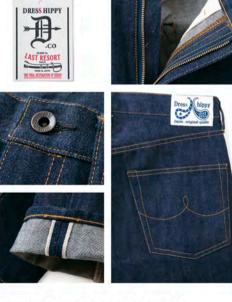

#### S/S V POCKET TEE

Color : Black / Natural Material :D.H-Original 100% Cotton body Size : XS / S / M / L / XL Price : ¥4,500+tax

DRESS HIPPY LAST RESORT DENIM PANTS

Color : Denim Material : Fabric By Last Resort (JELADO) Size : S 30 / M 32 / L 34 / XL 36 / XXL 38 Price : ¥25,000+tax