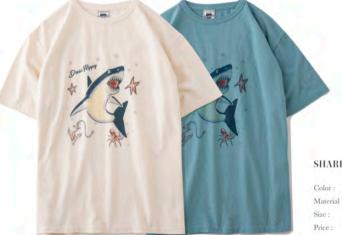

#### SHARK S/S HAWAHAN SHIRT

Color : Natural / Beige / Green Material : Cotton 100% Original Fabric Size : S / M / L / XL Price : ¥22,000+tax