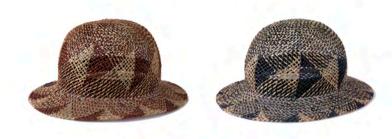

MIAMI HAT Color : Black / Natural Material : Manila grass Size : M / L Price : ¥15,000+tax

# BEACH TRAD HAT

Color : Brown / Black Material : Dead Stock (Campi grass) Size: M / L Price: ¥10,000+tax

SEA SIDE CARDIGAN

Color : Black / Red / Blue Material : Cotton 52% , Polyester 48% Size : S / M / L / XL Price : ¥17,000+tax