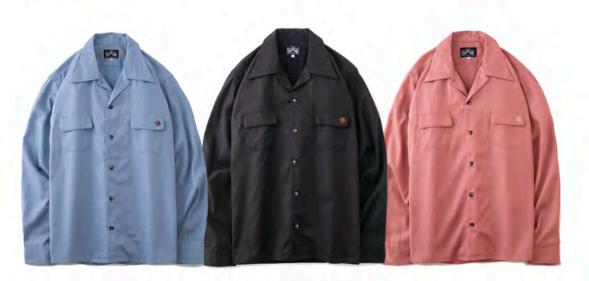

D.II-OPEN COLLAR L/S SHIRT

Color : Sax / Black / Pink Material : Tencel 68% , Cotton 32% Size : S / M / L / XL Price : ¥15,800+tax

D.H-OPEN COLLAR S/S SHIRT

Color : Sax / Black / Pink Material : Tencel 68% , Cotton 32% Size : S / M / L / XL Price : ¥14,800+tax