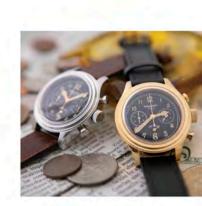

#### MILL SUPERIOR WATCH

Color : Black×Silver / Brown×Silver Black×Gold / Brown×Gold Material : Stainless / Cowhide Price : ¥58,000 tax

U.S.NAVY-Military Watch を ベ ースに、最上官のみが身に付けるこ とができた、スペリオルウォッチ をDRESS HIPPYがアップデート。 WATER RESIST は 3ATM。クロ ノグラフ機能を兼ね備えたクオーツ 式時計。強度のある硬質プラスチッ ク風防に加え、ステンレス部分には 特殊なIPメッキ加工を施すことで、 キズに強く、耐食性、耐摩耗性に優 れたケースに。日常のマストアイテ ムとして是非、本質を求めた1本を 身に着けて頂きたい。