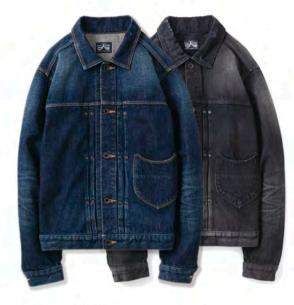

# HOLLYWOOD LEATER JACKET (PLANE)

Color : Black / Brown Material : Sheephide ( Vegetable Tanning ) [ Liner ] Original Fabric Price : ¥48,000+tax

BACK LACE TROUSERS

Color : Natural / Black / Olive / Denim Material : Cotton 100% Size : S / M / L / XL Price : ¥24,800+tax (Denim ¥22,000+tax)