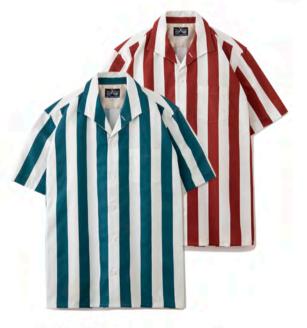

VENICE S/S SHIRT

Color : Blue / Red Material : Cotton 100% Original Fabric Size : S / M / L / XL Price : ¥19,000+tax

[Liner] Original Fabric

Dross Hippy 16