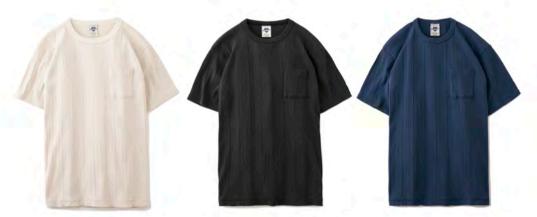

#### S/S HENRY POCKET TEE

Color: Black / Natural

 Color :
 Black / Natural

 Material : D.H-Original 100% Cotton body

 Size :
 XS / S / M / L / XL

 Price :
 ¥4,500+tax

S/S CREW POCKET TEE

#### S/S V POCKET TEE

Color : Black / Natural Material :D.H-Original 100% Cotton body Size : XS / S / M / L / XL Price : ¥4,500+tax

DRESS HIPPY LAST RESORT DENIM PANTS

Color : Denim Material : Fabric By Last Resort (JELADO) Size : S 30 / M 32 / L 34 / XL 36 / XXL 38 Price : ¥25,000+tax