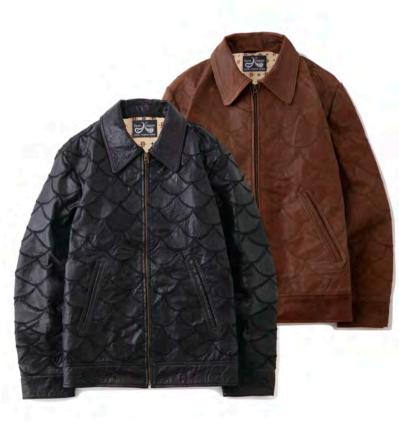

#### HOLLYWOOD LEATER JACKET ( SECTOR )

Color : P.Black / P.Brown Material : Sheephide (Vegetable Tanning) [ Liner ] Original Fabric Price : ¥60,000+tax

# HOLLYWOOD LEATER JACKET (PLANE)

Color : Black / Brown Material : Sheephide ( Vegetable Tanning ) [ Liner ] Original Fabric Price : ¥48,000+tax

BACK LACE TROUSERS

Color : Natural / Black / Olive / Denim Material : Cotton 100% Size : S / M / L / XL Price : ¥24,800+tax (Denim ¥22,000+tax)