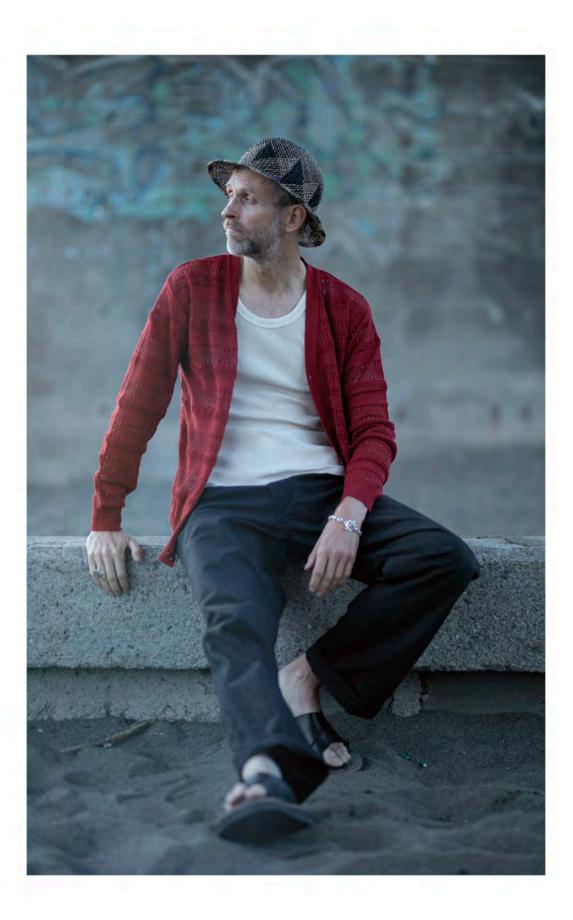

#### HOLLYWOOD LEATER JACKET ( SECTOR )

Color : P.Black / P.Brown Material : Sheephide (Vegetable Tanning) [ Liner ] Original Fabric Price : ¥60,000+tax

# HOLLYWOOD LEATER JACKET (PLANE)

Color : Black / Brown Material : Sheephide ( Vegetable Tanning ) [ Liner ] Original Fabric Price : ¥48,000+tax

BACK LACE TROUSERS

Color : Natural / Black / Olive / Denim Material : Cotton 100% Size : S / M / L / XL Price : ¥24,800+tax (Denim ¥22,000+tax)