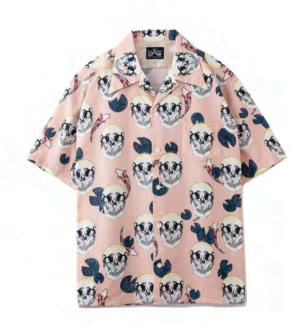

#### FACE TWO SKULL S/S SHIRT

Color: Black / Pink (illustration by SUZANI) Material:Cotton 100% Original Fabric Size: S / M / L / XL Price: ¥22,000+tax

FACE TWO SKULL L/S SHIRT

Material : Cotton 100% Original Fabric

Color: Black / Pink (illustration by SUZANI)

Size : S / M / L / XL Price : ¥23,000+tax

Color : Green Beige Charcoal Material : Polyester 65% Rayon 31% Polyurethane 4% Size : S / M / L / XL Price : ¥18,000+tax