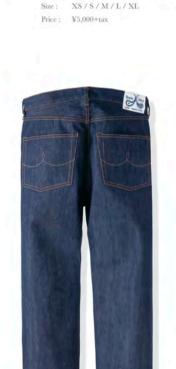

#### S/S V POCKET TEE

Color : Black / Natural Material :D.H-Original 100% Cotton body Size : XS / S / M / L / XL Price : ¥4,500+tax

DRESS HIPPY LAST RESORT DENIM PANTS

Color : Denim Material : Fabric By Last Resort (JELADO) Size : S 30 / M 32 / L 34 / XL 36 / XXL 38 Price : ¥25,000+tax