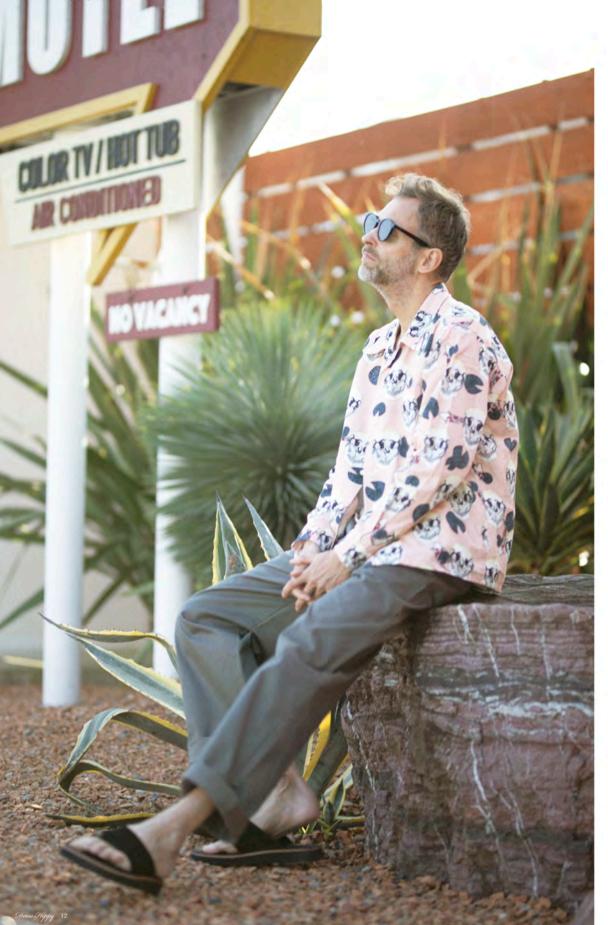

#### FACE TWO SKULL S/S SHIRT

Color: Black / Pink (illustration by SUZANI) Material:Cotton 100% Original Fabric Size: S / M / L / XL Price: ¥22,000+tax

FACE TWO SKULL L/S SHIRT

Material : Cotton 100% Original Fabric

Color: Black / Pink (illustration by SUZANI)

Size : S / M / L / XL Price : ¥23,000+tax

Color : Green Beige Charcoal Material : Polyester 65% Rayon 31% Polyurethane 4% Size : S / M / L / XL Price : ¥18,000+tax