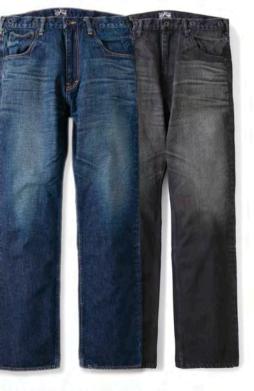

#### S/S V POCKET TEE

Color : Black / Natural Material :D.H-Original 100% Cotton body Size : XS / S / M / L / XL Price : ¥4,500+tax

DRESS HIPPY LAST RESORT DENIM PANTS

Color : Denim Material : Fabric By Last Resort (JELADO) Size : S 30 / M 32 / L 34 / XL 36 / XXL 38 Price : ¥25,000+tax