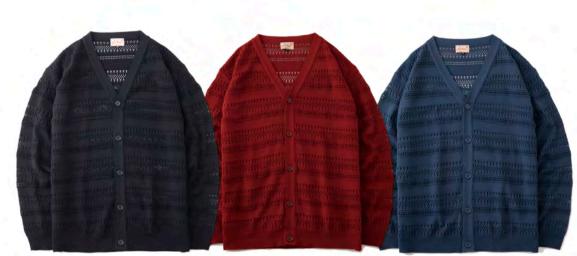

# BEACH TRAD HAT

Color : Brown / Black Material : Dead Stock (Campi grass) Size: M / L Price: ¥10,000+tax

SEA SIDE CARDIGAN

Color : Black / Red / Blue Material : Cotton 52% , Polyester 48% Size : S / M / L / XL Price : ¥17,000+tax