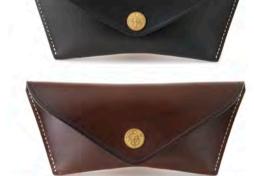

#### LEATHER EYEWEAR CASE

Color : Black / Brown Material : Cowhide Price : ¥6,000+tax

Color : Black / Brown Material : Cowhide Size : B6 Price : ¥10,000+tax

D.H-PERFUME Color : Jazz / Blues / Electric Size : 50ml Price : ¥7,000+tax