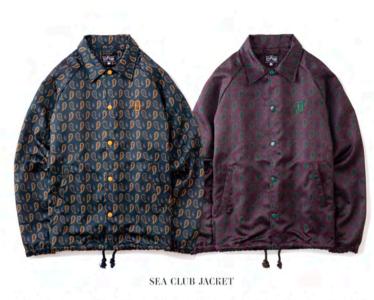

### 正装を表す「dress」。

自由な思想と楽しさからなる造語「hippy」。 この両極端なスペックを持つ DRESS HIPPY は、 オーセンティックなプロダクトながらも中毒性を生み、 酒や音楽を愛する粋な大人たちを魅了し続ける。

Color : Navy / Brown Material : Polyester 100% Original Fabric Size : S / M / L / XL Price : ¥30,000+tax