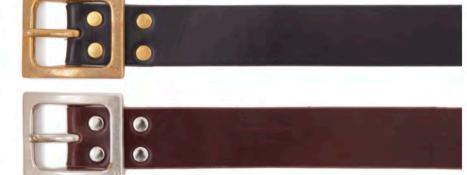

#### MINK GARRISON BELT

Color : Brass×Black / Brass×Brown Nickel×Black / Nickel×Brown Material : Cowhide ( Mink emboss ) Size : S / M / L Price : ¥19,000+tax

Color : Brass×Black / Brass×Brown Nickel×Black / Nickel×Brown Material : Cowhide Size : S / M / L Price : ¥16,000+tax