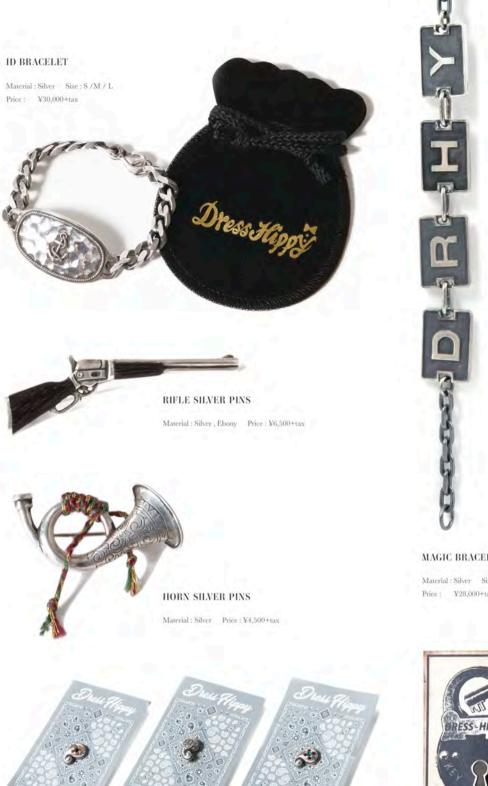

#### DRESS HIPPY S/S KIDS TEE

Color: Natural / Melon / Black Material : Cotton 100% Size : 90 / 120 / 140 Price : ¥3,000+tax

ANCHOR TOP

Material : Silver Price : ¥12,000+ tax

Material : Silver Price : ¥9,800+tax

PUPPET APE TOP

Material : Silver Price : ¥9,800+tax

REVOLVER SILVER TOP

Material : Silver Price : ¥12,000+tax

D-UNION "PINKY" RING

Price : ¥20,000+tax

TRUMPET SILVER TOP Material : Silver Price : ¥9,800+tax

Material : Silver Size : 16 / 18 / 20 / 22 / 24 Price : ¥18,000+tax

ANCHOR RING

Material : Silver Size : 16 / 18 / 20 / 22 / 24 Price : ¥22,000+tax

Material : Silver Size : 9 / 11 / 13 / 15

D-UNION RING

Material : Silver Size : 17 / 19 / 21 / 23

Color : Yellow / Carving / Red Material : Silver Price : ¥6,800+tax

Material : Silver Size : S /M / L Price : ¥28,000+tax

Material : Silver Size : 50cm / 60cm

ANCHOR CHAIN

Price: ¥10,000+tax

Dress Hippy 24