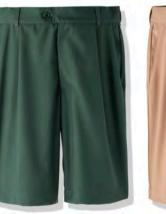

#### SEA CLUB SHORTS

Color : Navy / Brown Material : Polyester 100% Original Fabric Size : S / M / L / XL Price : ¥18,000+tax

Color : Natural / Sax Material : D.H-Original 100% Cotton Body Size : S / M / L / XL Price : ¥6,500+tax