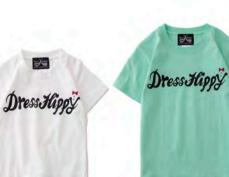

#### HIBISCUS USA L/S SHIRT

Color: Pink / Lime (裏生地使い) Material : USA Fabric , Cotton 100%

DRESS HIPPY S/S TEE

Color : Natural / Black Material : D.H-Original 100% Cotton body Size : XS / S / M / L / XL Price : ¥5,000+tax