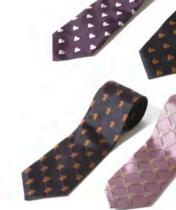

NEWORLEANS TIE

Material : Silk Price : ¥7,800+tax

Color: (Heart) Purple / Black (Knight) Black / Pink

NEWORLEANS BOW TIE Color: (Heart) Purple / Black (Knight) Pink / Black

Material : Silk Price : ¥6,000+tax