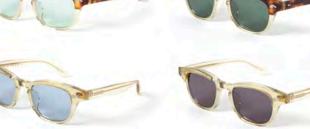

SUNNY SUNGLASSE

Color : BLK × D.GREEN BLK × L.BLUE Y.DEMI × D.GREEN Y.DEMI × L.BLUE Y.CLR × D.GREEN Y.CLR × L.BLUE Material : Acetate Price : ¥19,000+tax