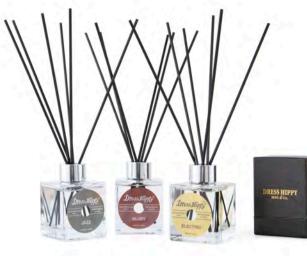

#### LEATHER EYEWEAR CASE

Color : Black / Brown Material : Cowhide Price : ¥6,000+tax

Color : Black / Brown Material : Cowhide Size : B6 Price : ¥10,000+tax

D.H-PERFUME Color : Jazz / Blues / Electric Size : 50ml Price : ¥7,000+tax

Color: Black / Blue / Red Material : Cowhide ( Mink emboss ) Original Leather Price : ¥7,000+tax

D.H-REED DIFFUSER

Color : Jazz / Blues / Electric Size : 100ml Price : ¥5,000+tax

Color: Black / Blue / Red Material : Cowhide ( Mink emboss ) Original Leather Price: ¥9,000+tax