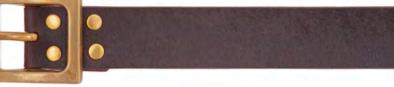

#### MINK GARRISON BELT

Color : Brass×Black / Brass×Brown Nickel×Black / Nickel×Brown Material : Cowhide ( Mink emboss ) Size : S / M / L Price : ¥19,000+tax

Color : Brass×Black / Brass×Brown Nickel×Black / Nickel×Brown Material : Cowhide Size : S / M / L Price : ¥16,000+tax