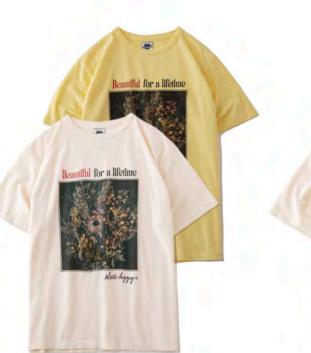

#### B.E.L S/S TEE

Color : Natural / Lemon Material : D.H-Original 100% Cotton body Size : XS / S / M / L / XL Price : ¥7,000+tax