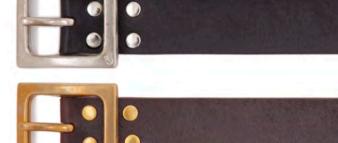

#### MINK GARRISON BELT

Color : Brass×Black / Brass×Brown Nickel×Black / Nickel×Brown Material : Cowhide ( Mink emboss ) Size : S / M / L Price : ¥19,000+tax

Color : Brass×Black / Brass×Brown Nickel×Black / Nickel×Brown Material : Cowhide Size : S / M / L Price : ¥16,000+tax