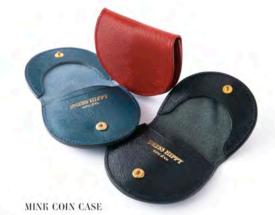

MINK COMPACT WALLET

Color : Black / Blue / Red Material : Cowhide (Mink emboss) Original Leather Price : ¥18,000+tax

(Mink emboss) Original Leather Price : ¥38,000+tax