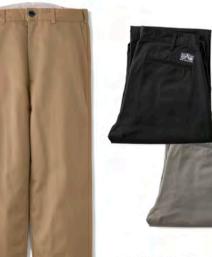

#### TAILOR TROUSERS PANTS

Color : Beige / Black / Gray Material : Cotton 100% Size : S / M / L / XL Price : ¥18,000+tax

 OLD MAN JACKET ( VINTAGE TYPE )

 Color : Denim / Black
 Material : Cotton 100%

 Size : S / M / L / XL
 Price : ¥38,000+tax