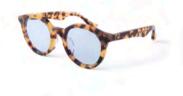

SUNNY SUNGLASSE

Color : BLK × D.GREEN BLK × L.BLUE Y.DEMI × D.GREEN Y.DEMI × L.BLUE Y.CLR × D.GREEN Y.CLR × L.BLUE Material : Acetate Price : ¥19,000+tax