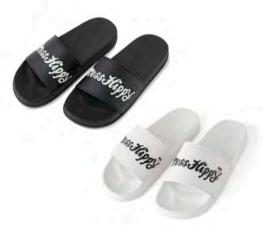

D.H-SHOWER SANDAL Color : White / Black Material : PVC Size: M / L Price: ¥3,800+tax

X Dress Hippy