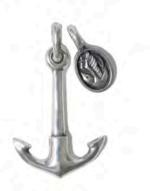

#### DRESS HIPPY S/S KIDS TEE

Color: Natural / Melon / Black Material : Cotton 100% Size : 90 / 120 / 140 Price : ¥3,000+tax

ANCHOR TOP

Material : Silver Price : ¥12,000+ tax

Material : Silver Price : ¥9,800+tax