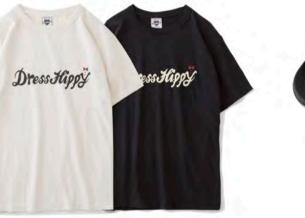

#### HIBISCUS USA L/S SHIRT

Color: Pink / Lime (裏生地使い) Material : USA Fabric , Cotton 100%

DRESS HIPPY S/S TEE

Color : Natural / Black Material : D.H-Original 100% Cotton body Size : XS / S / M / L / XL Price : ¥5,000+tax