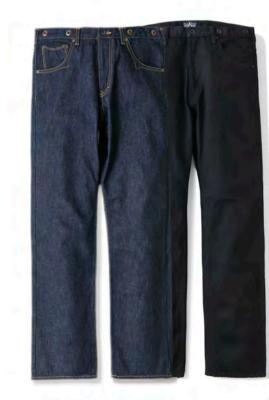

#### S/S V POCKET TEE

Color : Black / Natural Material :D.H-Original 100% Cotton body Size : XS / S / M / L / XL Price : ¥4,500+tax

DRESS HIPPY LAST RESORT DENIM PANTS

Color : Denim Material : Fabric By Last Resort (JELADO) Size : S 30 / M 32 / L 34 / XL 36 / XXL 38 Price : ¥25,000+tax