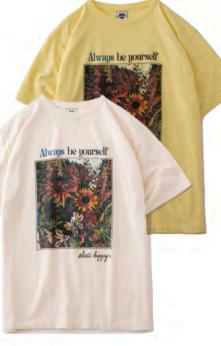

#### A.B.Y S/S TEE

Color : Natural / Lemon Material : D.H-Original 100% Cotton body Size : XS / S / M / L / XL Price : ¥7,000+tax