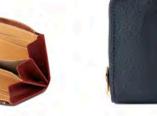

MINK COMPACT WALLET

Color : Black / Blue / Red Material : Cowhide (Mink emboss) Original Leather Price : ¥18,000+tax

(Mink emboss) Original Leather Price : ¥38,000+tax