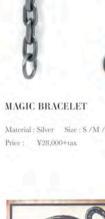

Material : Silver Size : 16 / 18 / 20 / 22 / 24 Price : ¥18,000+tax

ANCHOR RING

Material : Silver Size : 16 / 18 / 20 / 22 / 24 Price : ¥22,000+tax

Material : Silver Size : 9 / 11 / 13 / 15

D-UNION RING

Material : Silver Size : 17 / 19 / 21 / 23

Color : Yellow / Carving / Red Material : Silver Price : ¥6,800+tax

Material : Silver Size : S /M / L Price : ¥28,000+tax

Material : Silver Size : 50cm / 60cm

ANCHOR CHAIN

Price: ¥10,000+tax

Dress Hippy 24