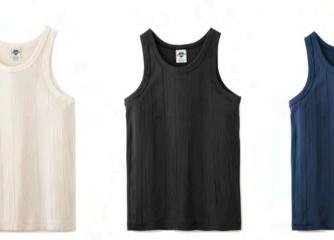

DROP NEEDLE TANK TOP

Color : Natural / Black / Blue Material : Original Broad Stitch 100% Cotton Size : S / M / L / XL Price : ¥5,000+tax

DROP NEEDLE S/S ONE POCKET TEE

Color : Natural / Black / Blue Material : Original Broad Stitch 100% Cotton Size : S / M / L / XL Price : ¥7,000+tax