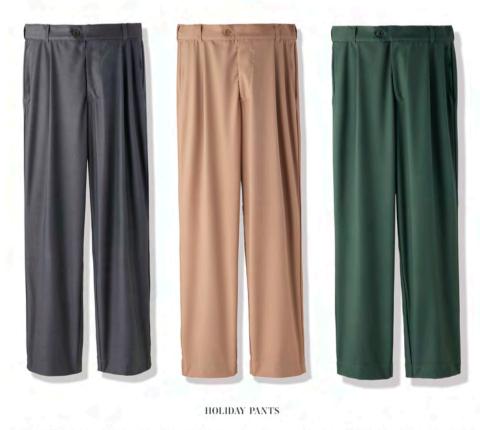

HOLIDAY JACKET

Color : Charcoal / Beige / Green Material : Polyester 65% , Rayon 31% , Polyurethane 4% Size : S / M / L / XL Price : ¥30,000+tax

Color : Charcoal / Beige / Green Material : Polyester 65% , Rayon 31% , Polyurethane 4% Size : S / M / L / XL Price : ¥20,000+tax