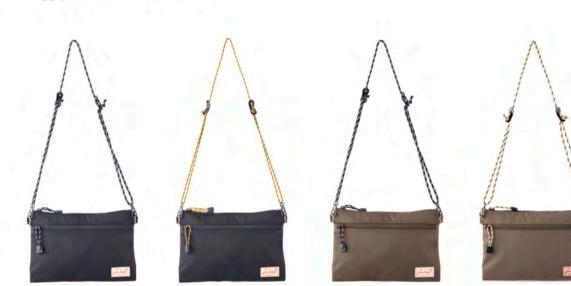

#### D.H-SACOCHE

Color: Black×Black / Black×Mustard / Beige×Black / Beige×Yellow Material:Polyester 100% ( Cordura ) 耐水耐久 Size: W 26cm, H 18cm Price: ¥12,000+tax