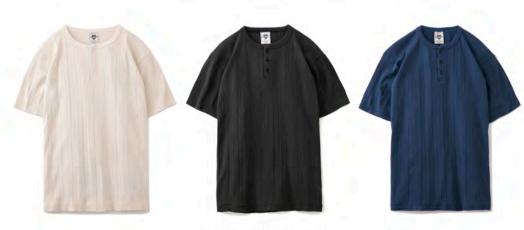

DROP NEEDLE S/S HENRY TEE

Color : Natural / Black / Blue Material : Original Broad Stitch 100% Cotton Size : S / M / L / XL Price : ¥8,000+tax

Material : D.H-Original 100% Cotton body